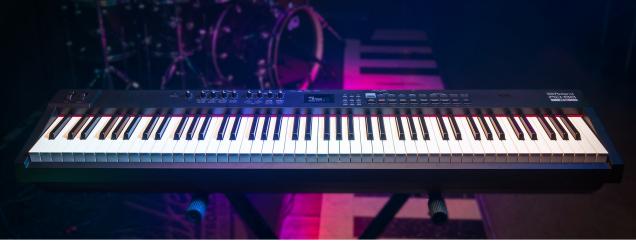

# RD-88 EX UPGRADE

System Upgrade for the RD-88 Stage Piano

EMBARGO/AVAILABLE 23 JUL 2023 • 00:00BST / 01:00CEST

#### The RD-88 EX Upgrade extends the sonic range of the RD-88 Stage Piano.

Available exclusively on Roland Cloud, this package adds the SuperNATURAL Acoustic Piano 3 Expansion included in the RD-88 EX model.